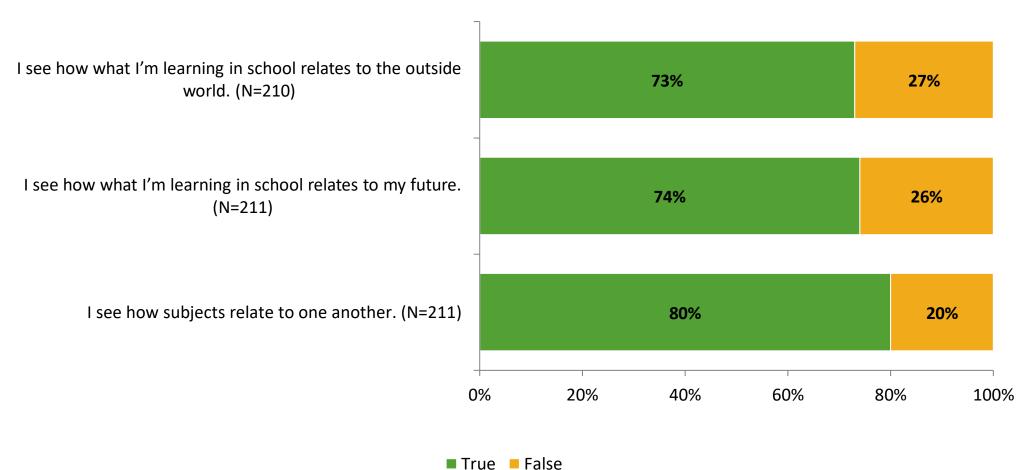

School Year



## **Participation**

| Responding Group    | Number of Invitations Delivered (NMax) | Number of Responses<br>(N) | Response Rate | Total Responses |
|---------------------|----------------------------------------|----------------------------|---------------|-----------------|
| Elementary Students | 302                                    | 216                        | 72%           | 216             |



## **Overall Engagement**





## **Overall Engagement (Continued)**





#### **Like School**

Thinking about how you feel/act most of the time, is the following statement true or false?

Generally, I like school. (N=208) 82% 18% 0% 20% 40% 60% 80% 100% ■ True ■ False



## **Class Experience**



## **Student Experience**





## **Academic Support**





#### Relevance





#### **Involvement**



## **Self-Management**



#### Grit





## Acceptance



## **Relationships with Peers**





## **Relationships with Adults in School**







Follow us on Twitter: @k12insight

www.k12insight.com