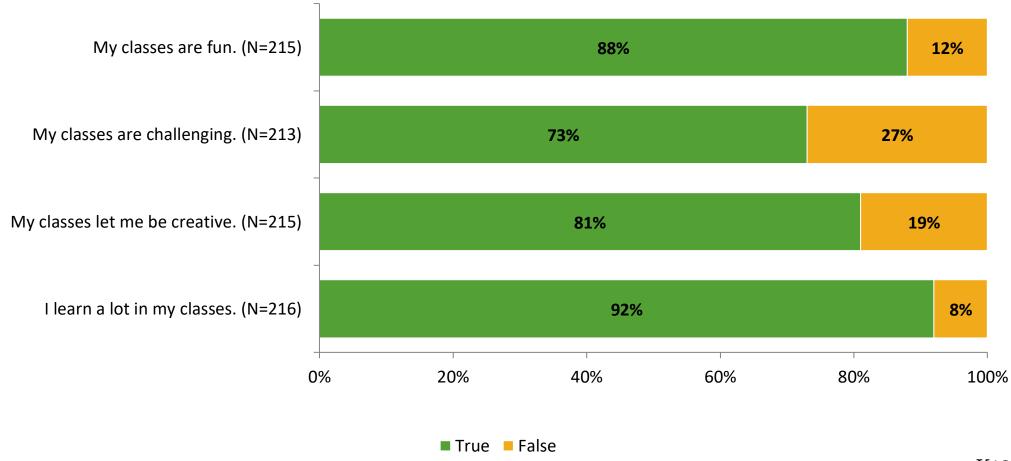

y for Elementary Surveys: Safety Harbor Elementary School

Results

2021-2022 School Year



## **Participation**

| Responding Group    | Number of Invitations Delivered (NMax) | Number of Responses<br>(N) | Response Rate | Total Responses |
|---------------------|----------------------------------------|----------------------------|---------------|-----------------|
| Elementary Students | 302                                    | 216                        | 72%           | 216             |



## **Overall Engagement**





## **Overall Engagement (Continued)**





#### **Like School**

Thinking about how you feel/act most of the time, is the following statement true or false?

Generally, I like school. (N=208) 82% 18% 0% 20% 40% 60% 80% 100% ■ True ■ False



## **Class Experience**



## **Student Experience**





## **Academic Support**





#### Relevance





#### **Involvement**



## **Self-Management**



#### Grit





## Acceptance



## **Relationships with Peers**





## **Relationships with Adults in School**







Follow us on Twitter: @k12insight

www.k12insight.com