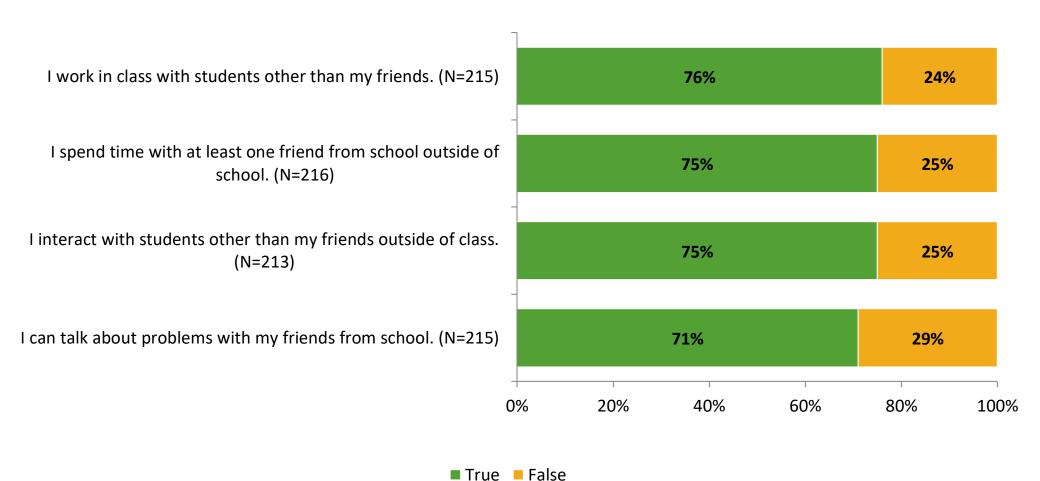

es<br>(N) | Response Rate | Total Responses |
|---------------------|----------------------------------------|----------------------------|---------------|-----------------|
| Elementary Students | 302                                    | 216                        | 72%           | 216             |



## **Overall Engagement**





## **Overall Engagement (Continued)**





#### **Like School**

Thinking about how you feel/act most of the time, is the following statement true or false?

Generally, I like school. (N=208) 82% 18% 0% 20% 40% 60% 80% 100% ■ True ■ False



## **Class Experience**



## **Student Experience**





## **Academic Support**





#### Relevance





#### **Involvement**



## **Self-Management**



#### Grit





## Acceptance



## **Relationships with Peers**





## **Relationships with Adults in School**







Follow us on Twitter: @k12insight

www.k12insight.com