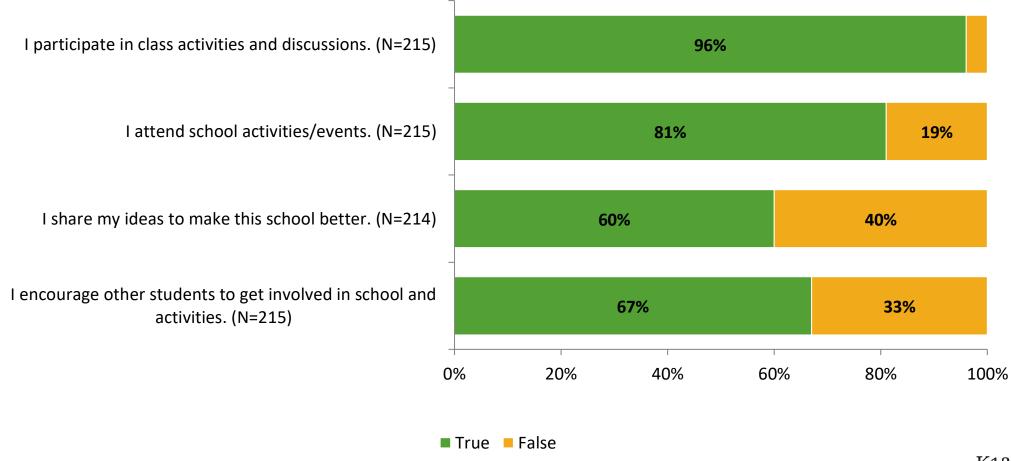

ipation**

| Responding Group    | Number of Invitations Delivered (NMax) | Number of Responses<br>(N) | Response Rate | Total Responses |
|---------------------|----------------------------------------|----------------------------|---------------|-----------------|
| Elementary Students | 302                                    | 216                        | 72%           | 216             |



## **Overall Engagement**





## **Overall Engagement (Continued)**





#### **Like School**

Thinking about how you feel/act most of the time, is the following statement true or false?

Generally, I like school. (N=208) 82% 18% 0% 20% 40% 60% 80% 100% ■ True ■ False



## **Class Experience**



## **Student Experience**





## **Academic Support**





#### Relevance





#### **Involvement**



## **Self-Management**



#### Grit





## Acceptance



## **Relationships with Peers**





## **Relationships with Adults in School**







Follow us on Twitter: @k12insight

www.k12insight.com