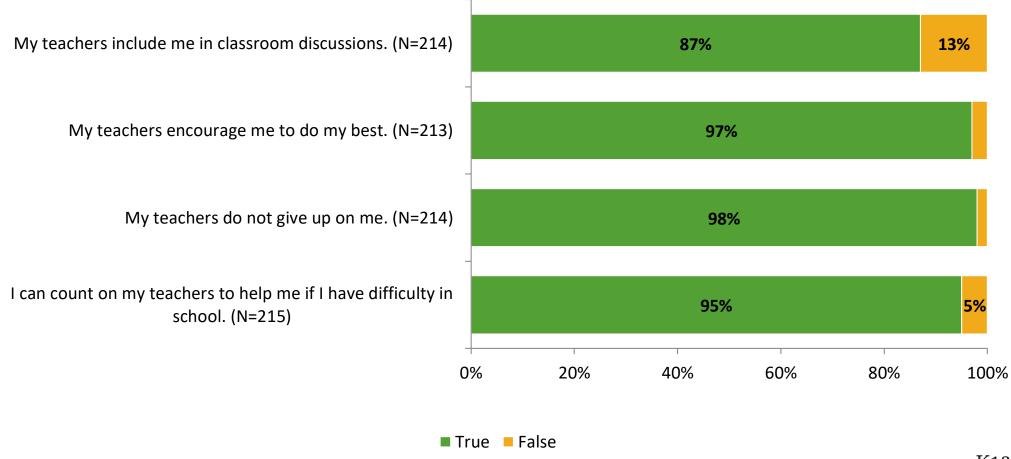

Results

2021-2022 School Year



## **Participation**

| Responding Group    | Number of Invitations Delivered (NMax) | Number of Responses<br>(N) | Response Rate | Total Responses |
|---------------------|----------------------------------------|----------------------------|---------------|-----------------|
| Elementary Students | 302                                    | 216                        | 72%           | 216             |



## **Overall Engagement**





## **Overall Engagement (Continued)**





#### **Like School**

Thinking about how you feel/act most of the time, is the following statement true or false?

Generally, I like school. (N=208) 82% 18% 0% 20% 40% 60% 80% 100% ■ True ■ False



## **Class Experience**



## **Student Experience**





## **Academic Support**





#### Relevance





#### **Involvement**



## **Self-Management**



#### Grit





## Acceptance



## **Relationships with Peers**





## **Relationships with Adults in School**







Follow us on Twitter: @k12insight

www.k12insight.com