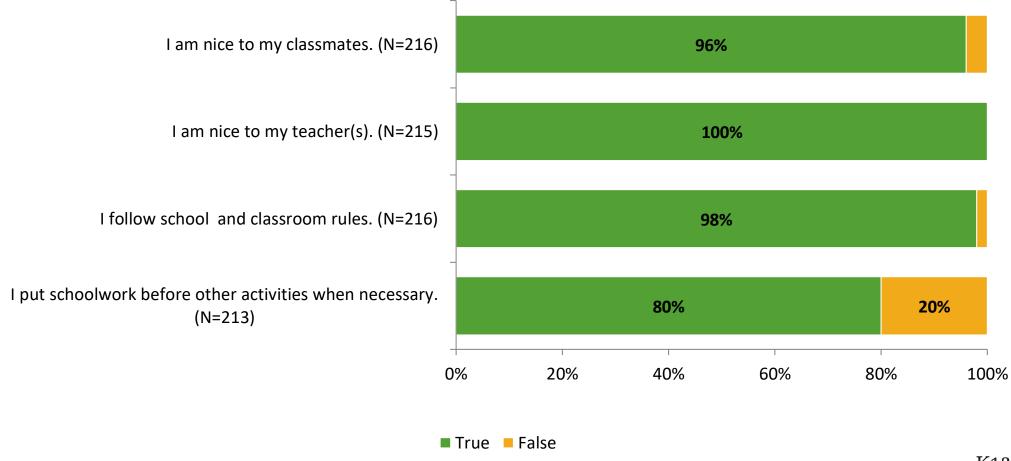

oup    | Number of Invitations Delivered (NMax) | Number of Responses<br>(N) | Response Rate | Total Responses |
|---------------------|----------------------------------------|----------------------------|---------------|-----------------|
| Elementary Students | 302                                    | 216                        | 72%           | 216             |



## **Overall Engagement**





## **Overall Engagement (Continued)**





#### **Like School**

Thinking about how you feel/act most of the time, is the following statement true or false?

Generally, I like school. (N=208) 82% 18% 0% 20% 40% 60% 80% 100% ■ True ■ False



## **Class Experience**



## **Student Experience**





## **Academic Support**





#### Relevance





#### **Involvement**



## **Self-Management**



#### Grit





## Acceptance



## **Relationships with Peers**





## **Relationships with Adults in School**







Follow us on Twitter: @k12insight

www.k12insight.com