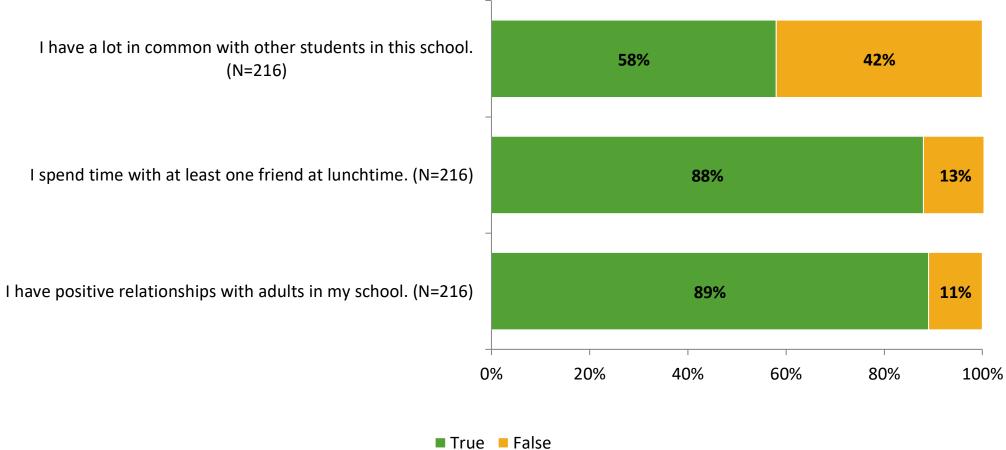

## **Relationships with Peers**

## **Relationships with Adults in School**

Follow us on Twitter: @k12insight

www.k12insight.com