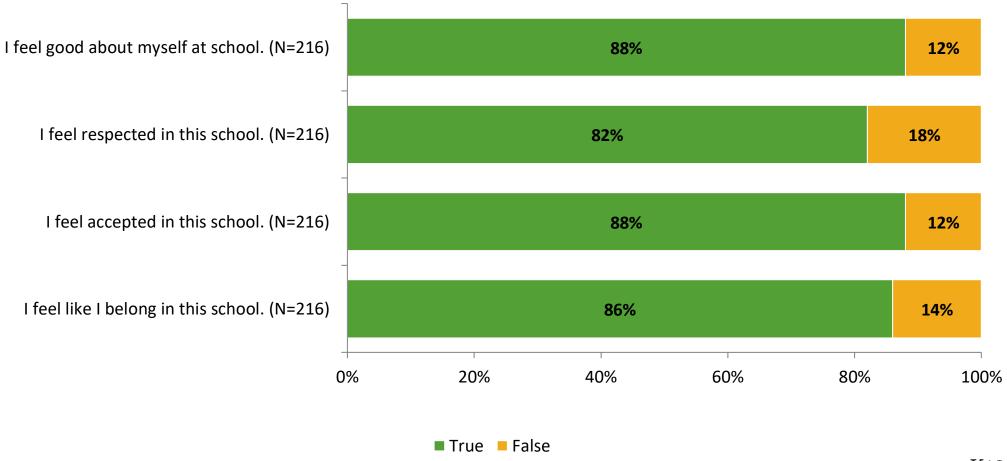

elivered (NMax) | Number of Responses<br>(N) | Response Rate | Total Responses |
|---------------------|----------------------------------------|----------------------------|---------------|-----------------|
| Elementary Students | 302                                    | 216                        | 72%           | 216             |



## **Overall Engagement**





## **Overall Engagement (Continued)**





#### **Like School**

Thinking about how you feel/act most of the time, is the following statement true or false?

Generally, I like school. (N=208) 82% 18% 0% 20% 40% 60% 80% 100% ■ True ■ False



## **Class Experience**



## **Student Experience**





## **Academic Support**





#### Relevance





#### **Involvement**



## **Self-Management**



#### Grit





## Acceptance



## **Relationships with Peers**





## **Relationships with Adults in School**







Follow us on Twitter: @k12insight

www.k12insight.com