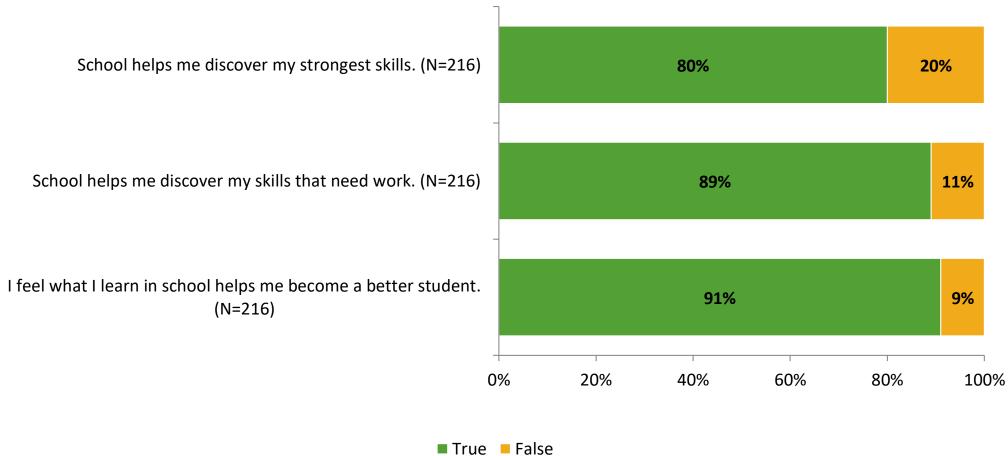

ety Harbor Elementary School

Results

2021-2022 School Year



## **Participation**

| Responding Group    | Number of Invitations Delivered (NMax) | Number of Responses<br>(N) | Response Rate | Total Responses |
|---------------------|----------------------------------------|----------------------------|---------------|-----------------|
| Elementary Students | 302                                    | 216                        | 72%           | 216             |



## **Overall Engagement**





## **Overall Engagement (Continued)**





#### **Like School**

Thinking about how you feel/act most of the time, is the following statement true or false?

Generally, I like school. (N=208) 82% 18% 0% 20% 40% 60% 80% 100% ■ True ■ False



## **Class Experience**



## **Student Experience**





## **Academic Support**





#### Relevance





#### **Involvement**



## **Self-Management**



#### Grit





## Acceptance



## **Relationships with Peers**





## **Relationships with Adults in School**







Follow us on Twitter: @k12insight

www.k12insight.com